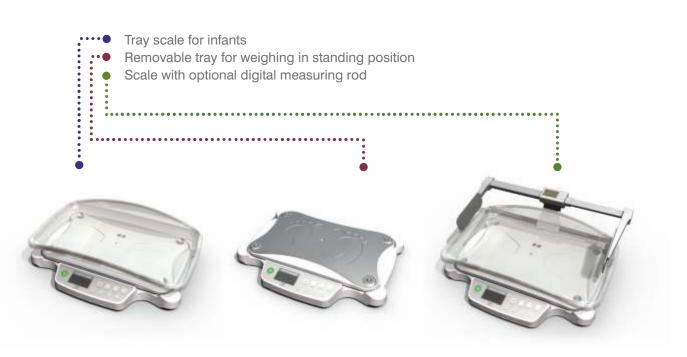

## **Neonatal Scales**

H651-00-XX (Class III)

**Healthweigh®** newly designed Neonatal Scales feature advanced technology for precision weighing of newborn and growing babies. Removable upper tray allows for weighing in a standing position. Optional digital measuring rod for accurate calculation of baby's length.